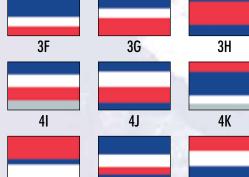

woven polyester stretch polyester rib knit

> stretch nylon spandex

## Take any of our footback designs and use any of our custom antions such as possibles to create

Take any of our featured designs and use any of our custom options such as necklines to create your desired look. See ordering pages for more options.











# A.F.

## choose your back style

Use this option for Shells, Body Shaper Vests & Dresses.











full back

ck racer back

v-back







+\$10



+\$10



+\$15





criss cross +\$15

keyhole +\$15

183 megaphones

178 hair accessories

















#### choose your striping

Use any of our Athletic • All Star • Metallic • Iridescent • Shimmer • Specialty Fabrics in your striping

#### Specialty Knit In Striping

Available in Athletic colors only.

















5W



### choose your fit

Select our CUSTOM SIZING OPTION, you are guaranteed to look your greatest out on the field & competition floor. Your uniform is cut individually to your personal measurements (at the time of your fitting) ensuring a superior fit. True Custom Sizing is only available through Broadway Cheerleading!





(\$6.95 Value)

\* Top & Skirt must be purchased







# take a standard design and use our custom options to create your own

unique uniform



A. Shell VPR-620R Rib Back \$72.95 **VPR-620 Front/Back Design** w/side zip \$85.95

Racer back. Shown in square neck. All options available. Lettering Tackle Twill-Athletic Skirt SK3PF2 \$79.95

B. Shell VPR-619R Rib Back \$79.95 **VPR-619 Front/Back Design** w/side zip \$91.95

Shown in wide v-neck. All options