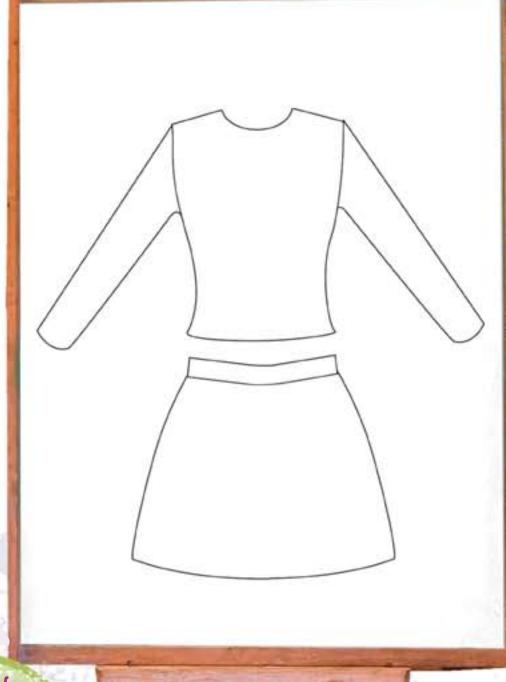

# take a standard design and use our custom options to create your own

unique uniform

A. Shell VPR-620R Rib Back \$72.95 **VPR-620 Front/Back Design** w/side zip \$85.95

Racer back. Shown in square neck. All options available. Lettering Tackle Twill-Athletic Skirt SK3PF2 \$79.95

B. Shell VPR-619R Rib Back \$79.95 **VPR-619 Front/Back Design** w/side zip \$91.95

Shown in wide v-neck. All options available. Lettering Embroidery #ATF-2 & #1PB. Skirt SKAS2 \$61.95

A-line w/side slits.

+ Neckline Options

+Back Styles