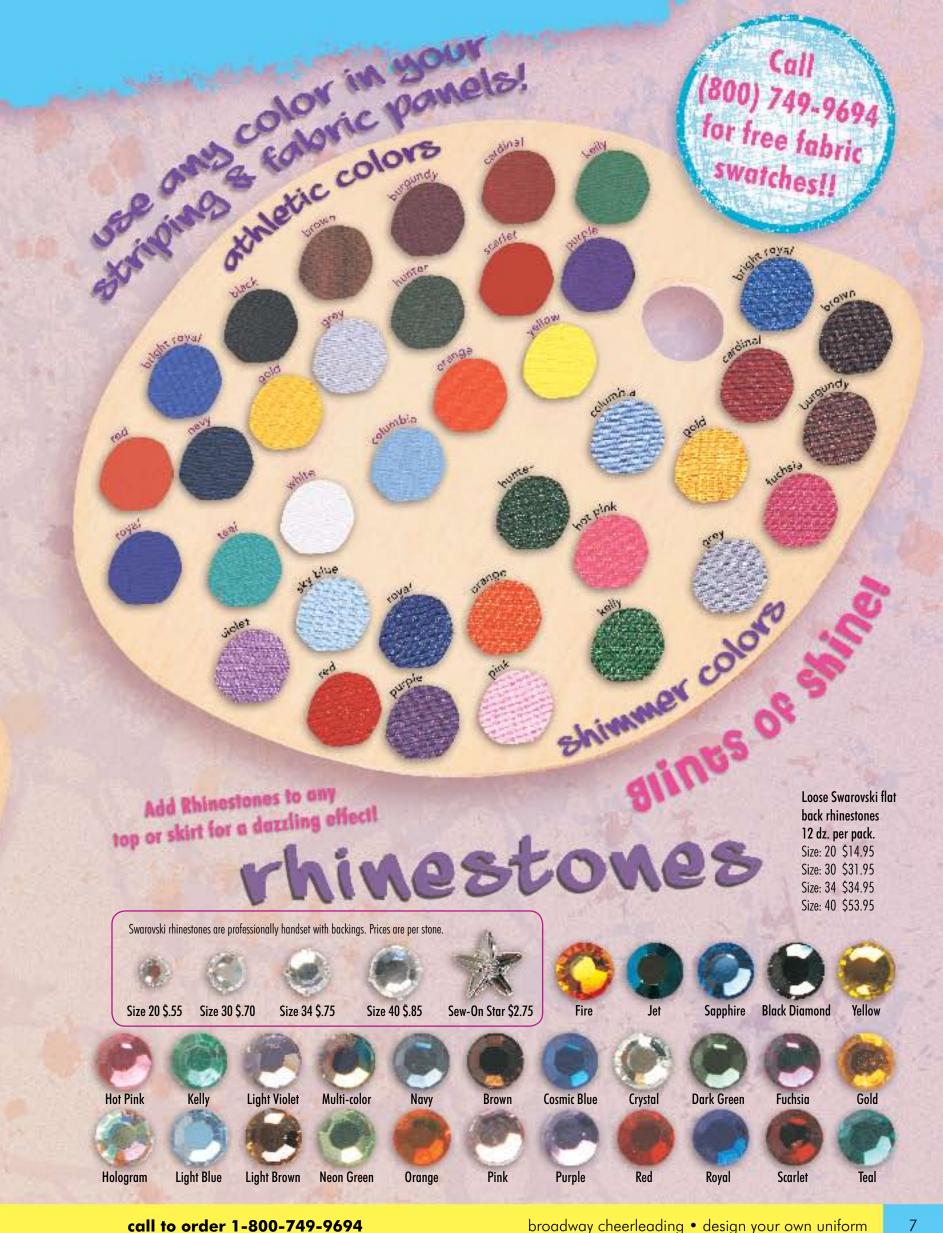

#### choose your striping

Use any of our Athletic • All Star • Metallic • Iridescent • Shimmer • Specialty Fabrics in your striping

#### Specialty Knit In Striping

Available in Athletic colors only.

5W