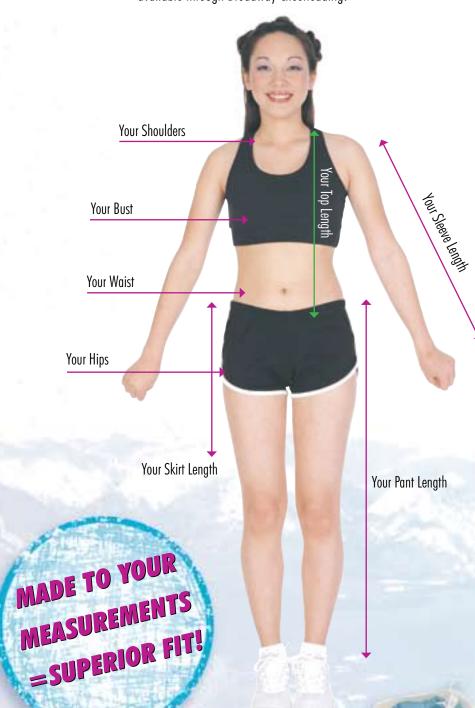

### choose your fit

Select our CUSTOM SIZING OPTION, you are guaranteed to look your greatest out on the field & competition floor. Your uniform is cut individually to your personal measurements (at the time of your fitting) ensuring a superior fit. True Custom Sizing is only available through Broadway Cheerleading!