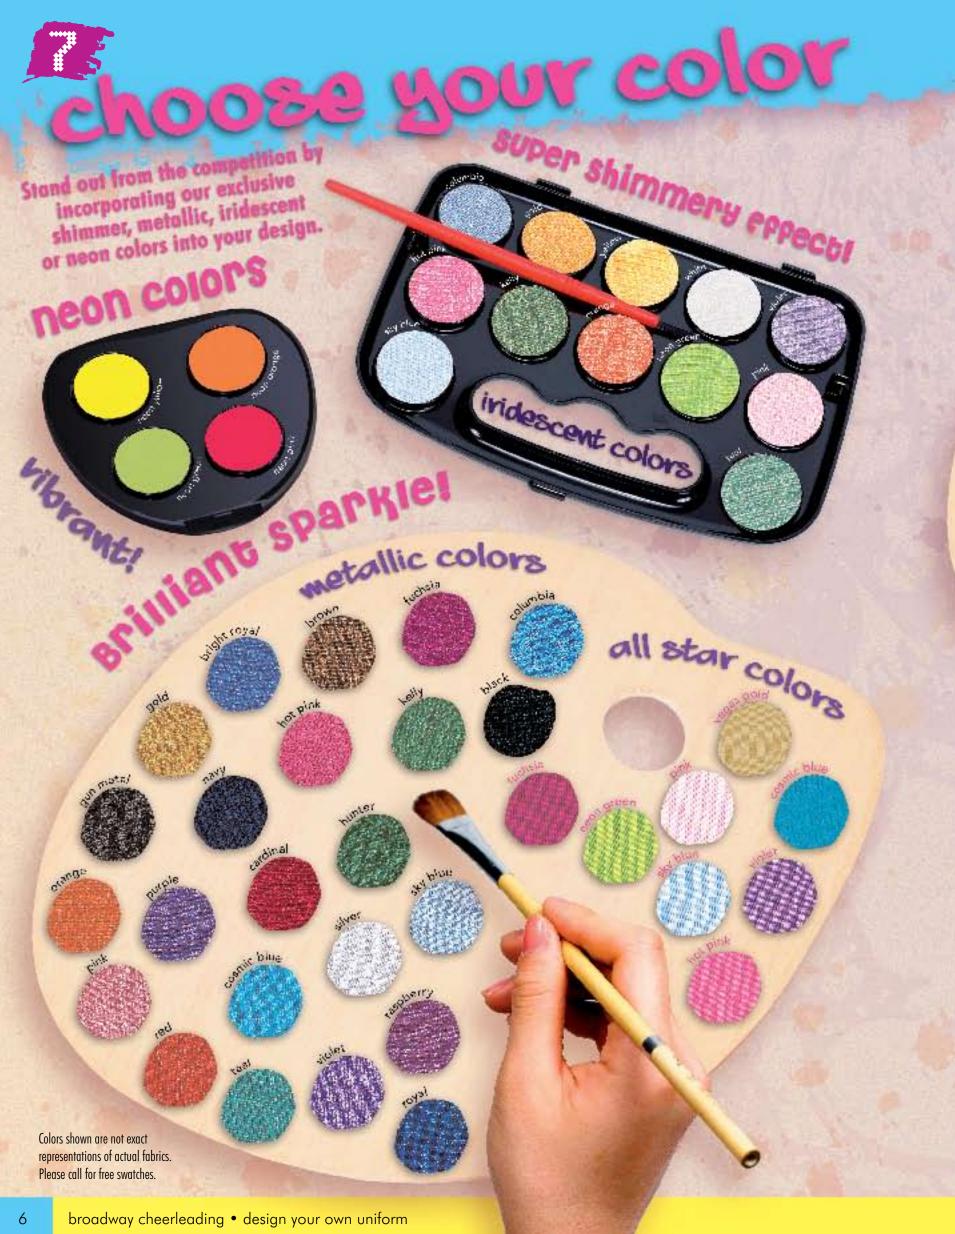

#### choose your striping

Use any of our Athletic • All Star • Metallic • Iridescent • Shimmer • Specialty Fabrics in your striping

#### Specialty Knit In Striping

Available in Athletic colors only.

5W