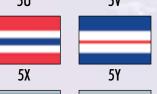

#### choose your striping

Use any of our Athletic • All Star • Metallic • Iridescent • Shimmer • Specialty Fabrics in your striping