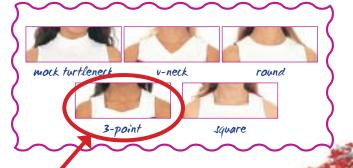

out on the field & competition floor. Your uniform is cut individually to your personal measurements (at the time of your fitting) ensuring a superior fit. True Custom Sizing is only available through Broadway Cheerleading!





(\$6.95 Value)

\* Top & Skirt must be purchased







# take a standard design and use our custom options to create your own

unique uniform



A. Shell VPR-620R Rib Back \$72.95 **VPR-620 Front/Back Design** w/side zip \$85.95

Racer back. Shown in square neck. All options available. Lettering Tackle Twill-Athletic Skirt SK3PF2 \$79.95

B. Shell VPR-619R Rib Back \$79.95 **VPR-619 Front/Back Design** w/side zip \$91.95

Shown in wide v-neck. All options available. Lettering Embroidery #ATF-2 & #1PB. Skirt SKAS2 \$61.95

A-line w/side slits.

+ Neckline Options



+Back Styles















# Esketch your design

With Broadway Cheerleading you are never limited to stock catalog designs. You have the ability to design your own uniform or take one of our Standard designs and use any of our CUSTOM OPTIONS TO CREATE YOUR OWN UNIFORM.

























call to order 1-800-749-9694