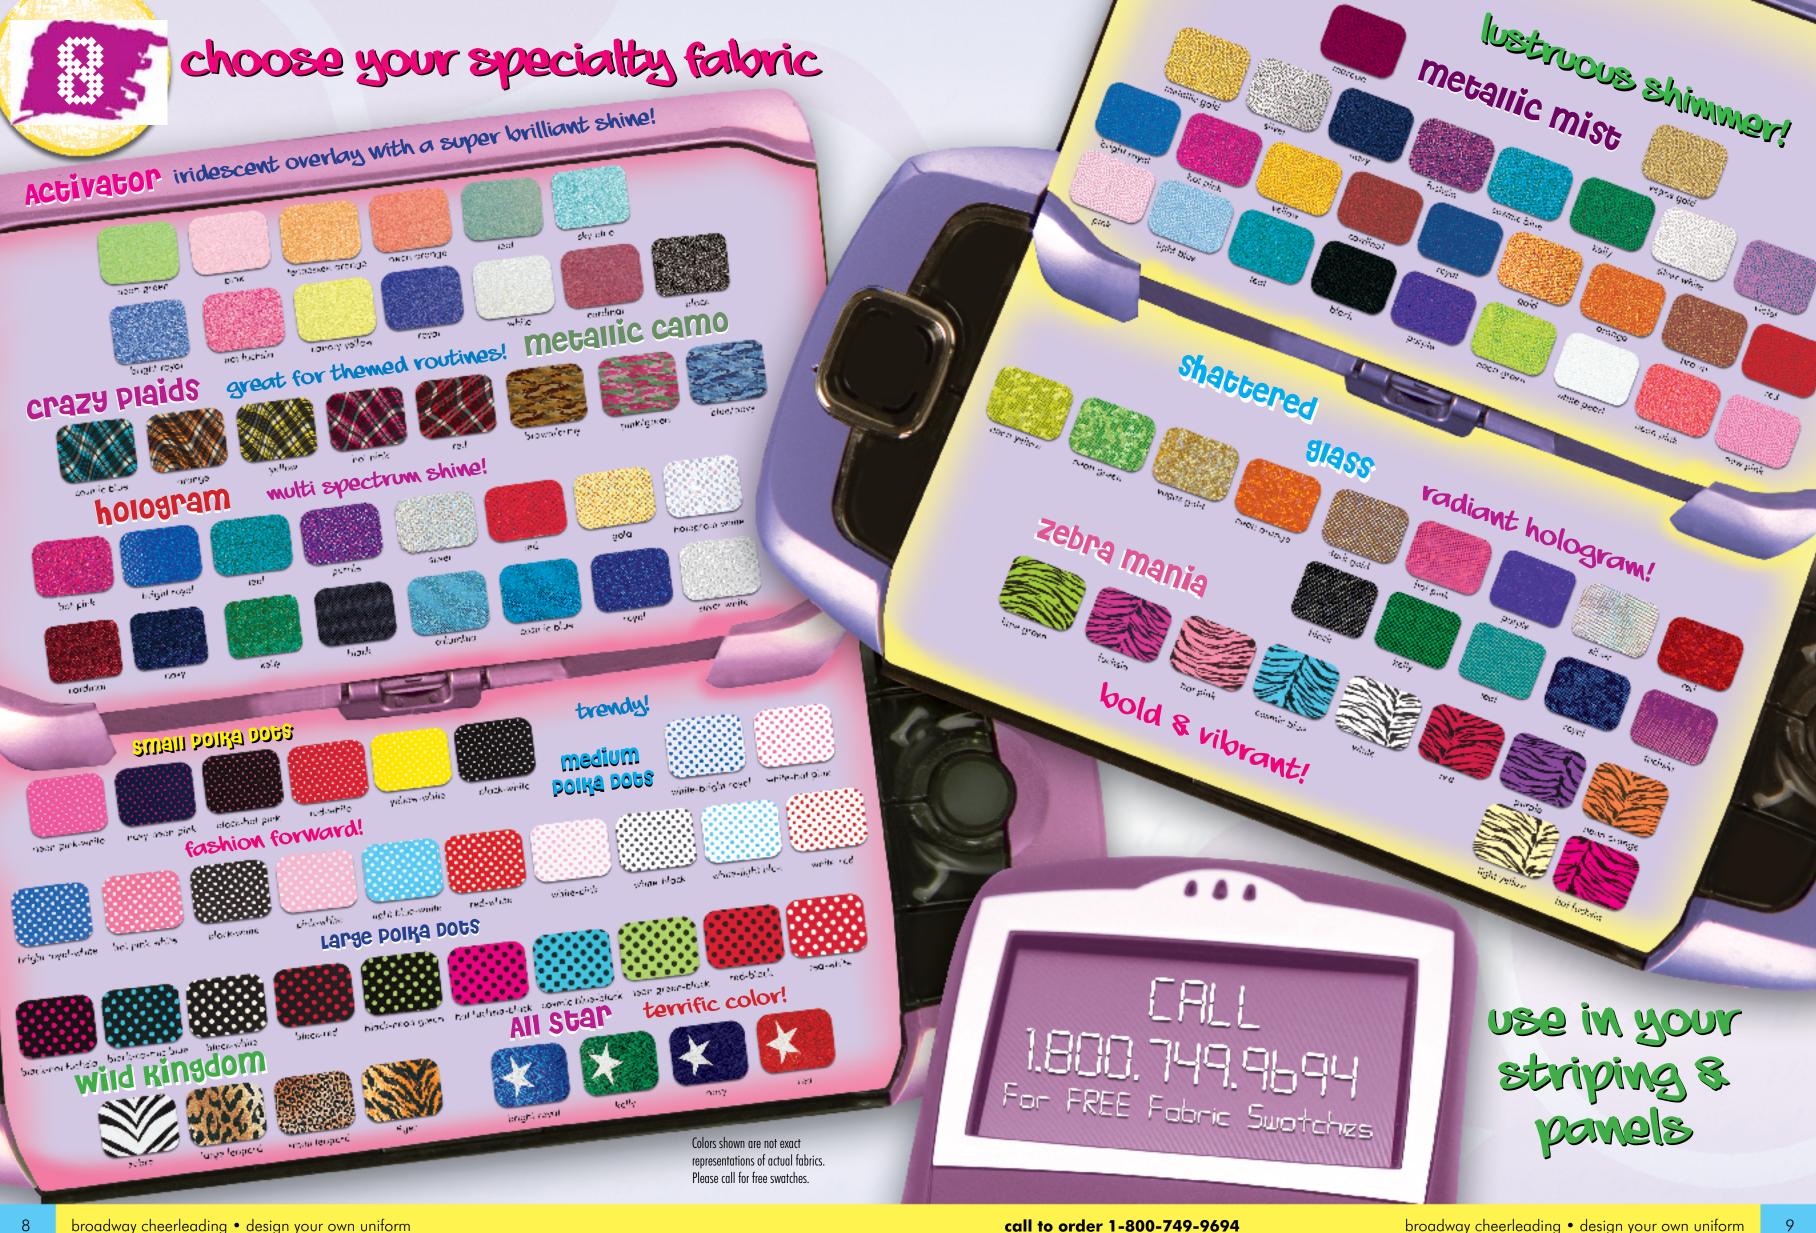

# Esketch your design

With Broadway Cheerleading you are never limited to stock catalog designs. You have the ability to design your own uniform or take one of our Standard designs and use any of our CUSTOM OPTIONS TO CREATE YOUR OWN UNIFORM.