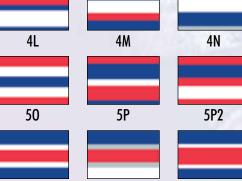

#### choose your striping

Use any of our Athletic • All Star • Metallic • Iridescent • Shimmer • Specialty Fabrics in your striping

#### Specialty Knit In Striping

Available in Athletic colors only.

5W