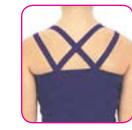

petition floor. Your uniform is cut individually to your personal measurements (at the time of your fitting) ensuring a superior fit. True Custom Sizing is only available through Broadway Cheerleading!





(\$6.95 Value)

\* Top & Skirt must be purchased







# take a standard design and use our custom options to create your own

unique uniform



A. Shell VPR-620R Rib Back \$72.95 **VPR-620 Front/Back Design** w/side zip \$85.95

Racer back. Shown in square neck. All options available. Lettering Tackle Twill-Athletic Skirt SK3PF2 \$79.95

B. Shell VPR-619R Rib Back \$79.95 **VPR-619 Front/Back Design** w/side zip \$91.95

Shown in wide v-neck. All options available. Lettering Embroidery #ATF-2 & #1PB. Skirt SKAS2 \$61.95

A-line w/side slits.

+ Neckline Options



+Back Styles















# Esketch your design

With Broadway Cheerleading you are never limited to stock catalog designs. You have the ability to design your own uniform or take one of our Standard designs and use any of our CUSTOM OPTIONS TO CREATE YOUR OWN UNIFORM.

























call to order 1-800-749-9694