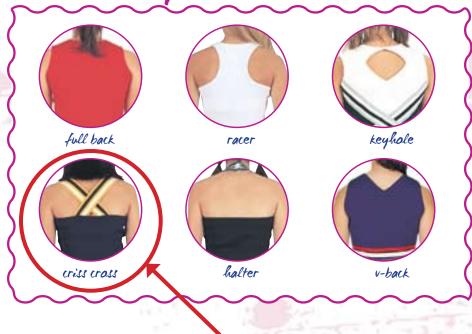

## choose your back style

Use this option for Shells, Body Shaper Vests & Dresses.

full back

ck racer back

v-back

+\$10

+\$10

+\$15

criss cross +\$15

keyhole +\$15

183 megaphones

178 hair accessories