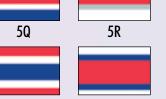

#### choose your striping

Use any of our Athletic • All Star • Metallic • Iridescent • Shimmer • Specialty Fabrics in your striping